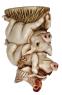

The starting point for this box figurine came from a Steve Bell cartoon that Peter saw in the Guardian newspaper. It showed two pigs flying over the British countryside. This started Peter thinking about how pigs might fly. He came up with the ingenious idea of launching a pig off the back of another while strapped to a chicken! Peter says he didn't do the math and has no idea what payload a chicken can lift, but the idea made him smile so he went with it! The pig doing all the running is trying to quit smoking, evidenced by the nicotine patch on his hind quarters.