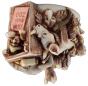

BY MASTER CARVER PETER CALVESBERT

BY MASTER CARVER PETER CALVESBERT ROYAL WATCH REDEMPTION PIECE - TIMED EDITION

The price of fuel has convinced Ed that a roving safari service doesn't make much business sense. Instead, he has invited his animal pals to relocate to his mini zoo. You can see that more than enough took him up on the offer! To keep costs down, Ed actually encourages visitors to feed them. The animals are lovin it, but it's not the healthiest of environments. The less-than-perfect circumstances shouldn't come as a surprise, since Ed's always been a bit ragtag and hapless. As Peter was carving the llama on this miniature redemption piece, he was reminded of fly fishing (the field next to his fishing lake is full of alpaca). He thus embarked on a fly-fishing carving frenzy, with all of the lid secrets relating to this hobby. Snipe and Purple is his current favorite fly. On his recent 49th birthday, he treated himself to a new rod, the "Gordon 2". "NZ style" is the method he prefers. Within this box figurine are carvings of discarded apple cores and banana skins. At least there aren't cheeseburger wrappers!